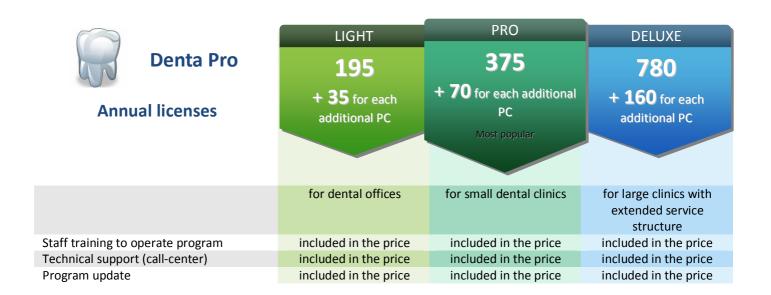

## Record of customers online

WIZ/RDRY

The module from Wizardry

\$110 per year by 1 institution

|                                             | LIGHT                | PRO                      | DELUXE                |
|---------------------------------------------|----------------------|--------------------------|-----------------------|
| Denta Pro                                   | 195                  | 375                      | 780                   |
| NOT THE                                     | + <b>35</b> for each | + 70 for each additional | + <b>160</b> for each |
| Compare versions of                         | additional PC        | PC                       | additional PC         |
| programs                                    |                      | Most popular             |                       |
|                                             |                      |                          |                       |
| Customers base                              | ✓                    | ✓                        | ✓                     |
| Patients' deposits                          |                      | ✓                        | ✓                     |
| Another's account                           |                      | ✓                        | ✓                     |
| Patients' history                           | ✓                    | ✓                        | ✓                     |
| History of photographs on the patient       | ✓                    | ✓                        | ✓                     |
| Patient's treatment plan                    |                      | ✓                        | ✓                     |
| Questionnaire                               |                      | ✓                        | ✓                     |
| Automatic division of patients              |                      |                          | ✓                     |
| by categories                               |                      |                          |                       |
| Corporate patients                          |                      | ✓                        | ✓                     |
| Sales                                       | ✓                    | ✓                        | ✓                     |
| Separation on zones                         |                      |                          | ✓                     |
| Separation on offices                       | ✓                    | ✓                        | ✓                     |
| Print of schedule                           |                      | ✓                        | ✓                     |
| Working with multiple                       |                      |                          | ✓                     |
| receptions                                  |                      |                          |                       |
| Quick sale                                  |                      | ✓                        | ✓                     |
| Patients' open checks                       |                      |                          | ✓                     |
| Network loyalty programs                    |                      |                          | ✓                     |
| Calls                                       |                      |                          | ✓                     |
| Products                                    | ✓                    | ✓                        | ✓                     |
| Number of products                          | 200                  | unlimited                | unlimited             |
| Number of warehouses                        | 1                    | unlimited                | unlimited             |
| Incoming, write-off of products, inventory  | ✓                    | ✓                        | ✓                     |
| Control of calculations with                | ✓                    | ✓                        | ✓                     |
| suppliers                                   |                      |                          |                       |
| Fixed assets                                |                      |                          | ✓                     |
| Services                                    | ✓                    | ✓                        | ✓                     |
| Number of services                          | unlimited            | unlimited                | unlimited             |
| Services with the doctors                   | ✓                    | ✓                        | ✓                     |
| Service calculation, write-off of materials | ✓                    | ✓                        | ✓                     |
| Service sets                                |                      | ✓                        | ✓                     |
| Stomatology                                 | ✓                    | ✓                        | ✓                     |
| Testing of patients                         | ✓                    | ✓                        | ✓                     |
| Tooth card of a patient                     | ✓                    | ✓                        | ✓                     |
| Prosthetics                                 |                      | ✓                        | ✓                     |
| Marketing                                   | ✓                    | ✓                        | ✓                     |
| Cards                                       |                      | ✓                        | ✓                     |
|                                             |                      |                          |                       |